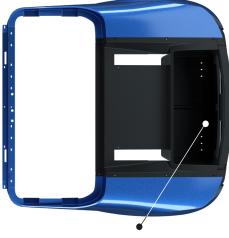

#### All the features to weather the Storm.

Front Headlights

- Equipped with high & low beams
- Accent running lights
- Turn signals with cancellation timer
- **Rear Taillights** 
  - Equipped with running lights & brake lights with time-out switch
  - Sequential turn signal indicators
  - Standard-equipped reverse lights
- Integrated hazard lights
- Dash mounted dual USB outlets
- Two position optional accessory lighting switch & connections built in
- Open 7.5-amp 12V connection for additional accessory integration
- In-line 12-48V reducer
- Plug & play harness for easy installation

## **REAR** FEATURES

New bagwell with integrated trunk cover

Integrated reverse lights and sequential rear turn signal indicators

Running & brake lights

Flush mounted LED lighting with black housing & clear lens cover