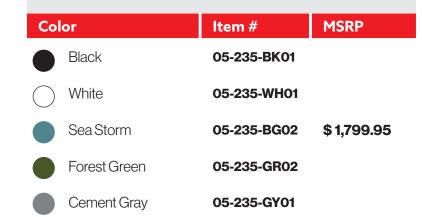

in 9 Introductory colors, with mold-in & premium painted options. This innovative kit is the first to feature flush mount LED headlights and taillights with all of the features of our Ultimate Plus Light Kits.

#### **FEATURES:**

- Full Body Kit Includes:
  - Front Cowl & Black Grille
  - Rear Body with Trunk Cover
  - Full LED Ultimate Plus Light Kit standard, with added reverse lights
- Fits E-Z-GO TXT Vehicles 94' to current, 12-48V (Other models may require additional voltage converters)
- Multi-Piece body design, available in Mold-In Color & Two-Part Automotive Paint finishes
- Compatible with MadJax Genesis series & GTW Mach series
  rear seat kits
- Eco-Friendly injection molded body made of durable and 100% recyclable polypropylene



#### SERIES

#### **MOLD-IN COLOR OPTIONS**



#### **TWO-PART AUTOMOTIVE PAINT OPTIONS**



PLEASE NOTE: We make every attempt to keep our information accurate, but occasionally a vendor change, photography or pricing error will occur, and the items listed may be subject to change. We also reserve the right to change prices, terms and conditions of sale without notice.



Aggressive styling meets a modular design with the Storm, allowing for easier part replacement and greater customization.

**Bring on the thunder** with our full LED Ultimate Plus Light Kit. The Storm comes equipped with high and low beams, accent running light and turn signals with an automatic cancelation timer.

#### All the features to weather the Storm.



Front Headlights

- Equipped with high & low beams
- Accent running lights
- Turn signals with cancellati