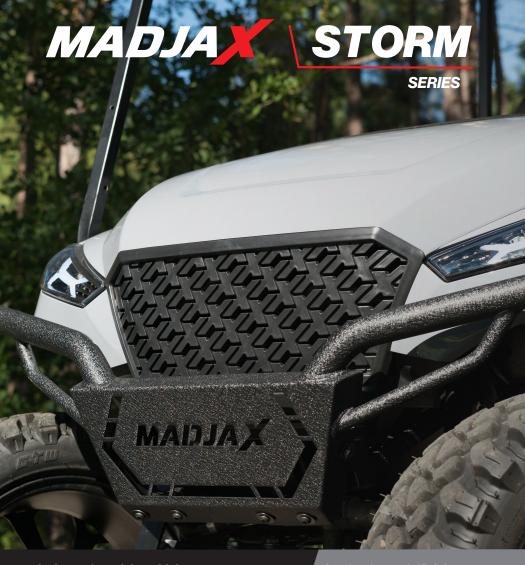

### MADJAX STORM

SERIES

Please note: shown with optional accessories

MADJAZ

17

## **FRONT** FEATURES

The Storm features a large fascia and grille showcasing MadJax's signature X-pattern. Combined with premium lighting, this kit instantly gives any golf car a modern & aggressive look.