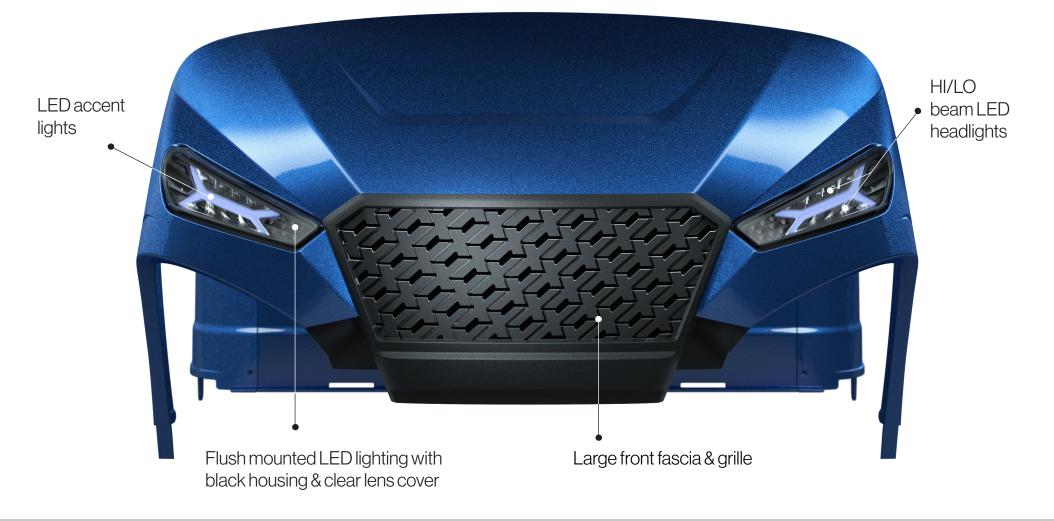

## **FRONT** FEATURES

The Storm features a large fascia and grille showcasing MadJax's signature X-pattern. Combined with premium lighting, this kit instantly gives any golf car a modern & aggressive look.

#### All the features to weather the Storm.

Front Headlights

- Equipped with high & low beams
- Accent running lights
- Turn signals with cancellation timer
- **Rear Taillights** 
  - Equipped with running lights & brake lights with time-out switch
  - Sequential turn signal indicators
  - Standard-equipped reverse lights
- Integrated hazard lights
- Dash mounted dual USB outlets
- Two position optional accessory lighting switch & connections built in
- Open 7.5-amp 12V connection for additional accessory integration
- In-line 12-48V reducer
- Plug & play harness for easy installation