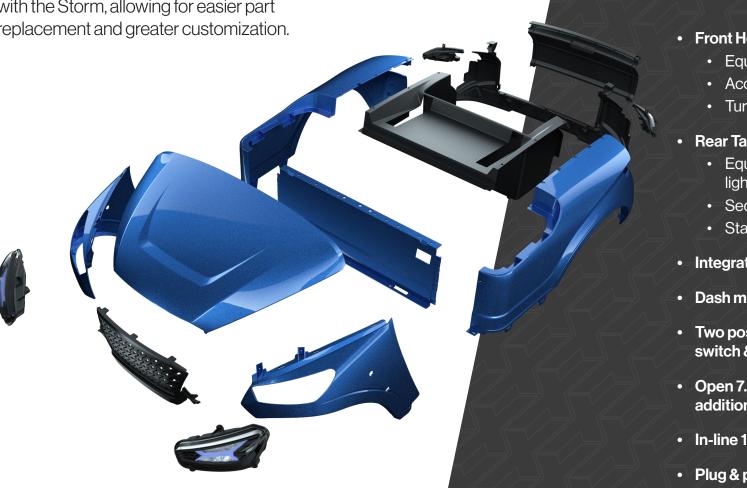

Aggressive styling meets a modular design with the Storm, allowing for easier part replacement and greater customization.

**Bring on the thunder** with our full LED Ultimate Plus Light Kit. The Storm comes equipped with high and low beams, accent running light and turn signals with an automatic cancelation timer.

#### **FEATURES:**

- Full Body Kit Includes:
  - Front Cowl & Black Grille
  - Rear Body with Trunk Cover
  - Full LED Ultimate Plus Light Kit standard, with added reverse lights
- Fits E-Z-GO TXT Vehicles 94' to current, 12-48V (Other models may require additional voltage converters)
- Multi-Piece body design, available in Mold-In Color & Two-Part Automotive Paint finishes
- Compatible with MadJax Genesis series & GTW Mach series
  rear seat kits
- Eco-Friendly injection molded body made of durable and 100% recyclable polypropylene