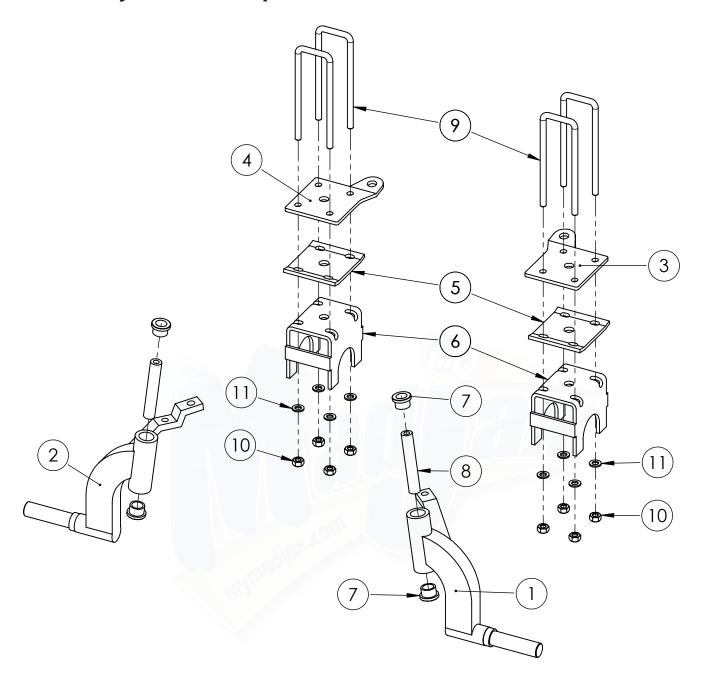

## Madjax® 6 inch Spindle Lift Kit : Fits E-Z-Go® TXT®

16-021

| No. | Part No. | Description                               | QTY |
|-----|----------|-------------------------------------------|-----|
| 1   | W16-3-19 | Front Spindle TXT 6.0 - Left              | 1   |
| 2   | W16-3-20 | Front Spindle TXT 6.0 - Right             | 1   |
| 3   | W16-3-5  | Rear Suspension Mounting Plate TXT - Left | 1   |
| 4   | W16-3-6  | Rear Suspension Mounting Plate TXT - Rght | 1   |
| 5   | W16-3-18 | Rear Suspension Spacer Plate TXT          | 2   |
| 6   | W16-3-16 | Rear Lift Block TXT                       | 2   |
| 7   | W16-3-9  | Spindle Bushing/Cap                       | 4   |
| 8   | W16-3-10 | 111mm Bolt Sleeve                         | 2   |
|     | W16-3-1  | TXT Drop Axle Lift Kit Hardware Pack      |     |
| 9   | W16-3-11 | U-Bolt 60.5mm x 180mm                     | 2   |
| 10  |          | M10 Locking Nut                           | 4   |
| 11  |          | M10x20 Flat Washer                        | 4   |