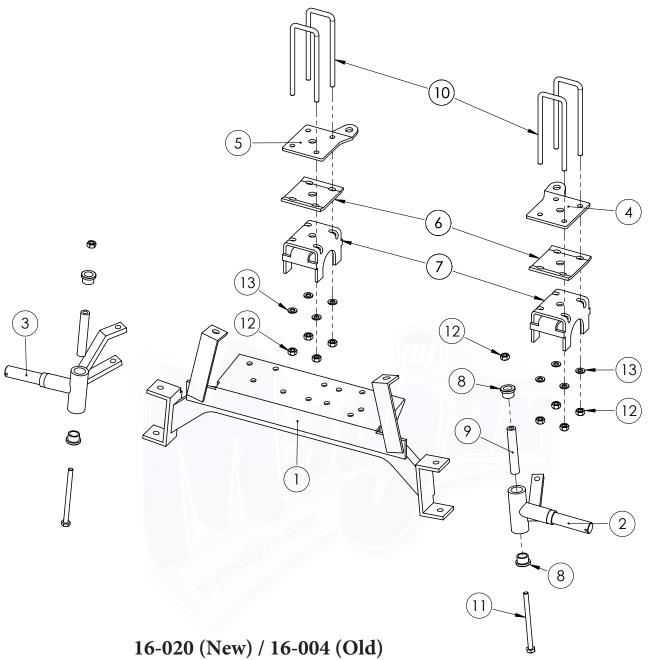

## Madjax® 5 inch Drop Axle Lift Kit : Fits E-Z-Go® TXT®

| No. | Part No. | Description                               | QTY |
|-----|----------|-------------------------------------------|-----|
| *1  | W16-3-17 | TXT 5-Inch Axle                           | 1   |
| 2   | W16-3-3  | Front Spindle - TXT Drop Axle - Left      | 1   |
| 3   | W16-3-4  | Front Spindle - TXT Drop Axle - Right     | 1   |
| 4   | W16-3-5  | Rear Suspension Mounting Plate TXT - Left | 1   |
| 5   | W16-3-6  | Rear Suspension Mounting Plate TXT - Rght | 1   |
| *6  | W16-3-18 | Rear Suspension Spacer Plate TXT          | 2   |
| *7  | W16-3-16 | Rear Lift Block TXT                       | 2   |
| 8   | W16-3-9  | Spindle Bushing/Cap                       | 4   |
| 9   | W16-3-10 | 111mm Bolt Sleeve                         | 2   |
|     | W16-3-1  | TXT Drop Axle Lift Kit Hardware Pack      |     |
| 10  | W16-3-11 | U-Bolt 60.5mm x 180mm                     | 2   |
| 11  |          | M10x140 Hex Head Bolt                     | 2   |
| 12  |          | M10 Locking Nut                           | 4   |
| 12  |          | M10x20 Flat Washer                        | 4   |

\*The old style Axle for Item#1 is W16-3-2, the old style lift block for Item#7 is W16-3-8, & the old style spacer plate for Item#6 is W16-3-7. (The New style has been added to both 16-004 & 16-020 till 16-004 phases out)