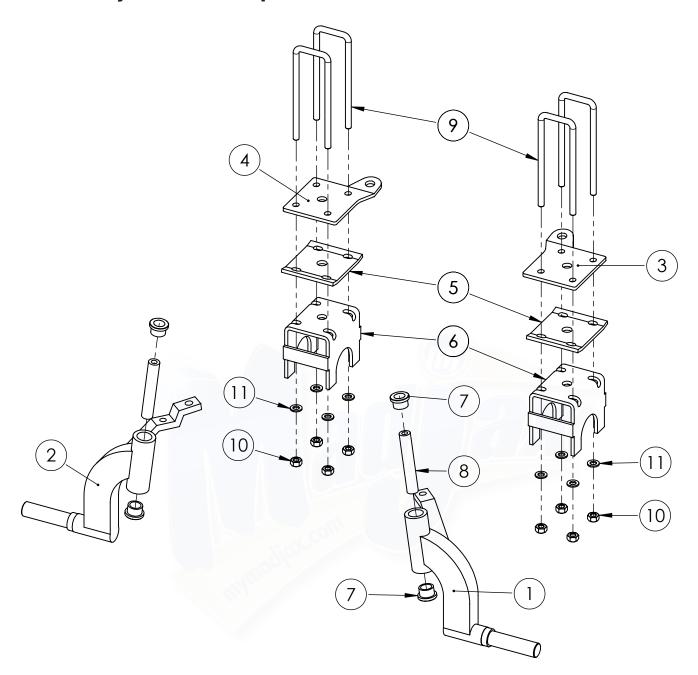

## 16-005

| No. | Part No. | Description                               | QTY |
|-----|----------|-------------------------------------------|-----|
| 1   | W16-3-12 | Front Spindle TXT 6.0 - Left              | 1   |
| 2   | W16-3-13 | Front Spindle TXT 6.0 - Right             | 1   |
| 3   | W16-3-5  | Rear Suspension Mounting Plate TXT - Left | 1   |
| 4   | W16-3-6  | Rear Suspension Mounting Plate TXT - Rght | 1   |
| *5  | W16-3-18 | Rear Suspension Spacer Plate TXT          | 2   |
| *6  | W16-3-16 | Rear Lift Block TXT                       | 2   |
| 7   | W16-3-9  | Spindle Bushing/Cap                       | 4   |
| 8   | W16-3-10 | 111mm Bolt Sleeve                         | 2   |
|     | W16-3-1  | TXT Drop Axle Lift Kit Hardware Pack      |     |
| 9   | W16-3-11 | U-Bolt 60.5mm x 180mm                     | 2   |
| 10  |          | M10 Locking Nut                           | 4   |
| 11  |          | M10x20 Flat Washer                        | 4   |

\*The old style lift block for item#6 is W16-3-8 & the old style spacer plate for item#5 is W16-3-7