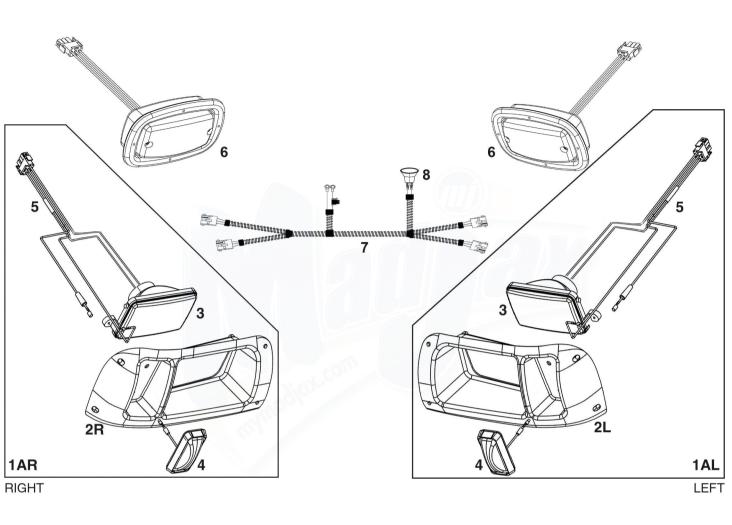

## 02-033 - LED Light Kit for Club Car DS (w/ Basic Harness & Old Style Bezel)

## 02-033

| No. | Part No.  | Description                                    |
|-----|-----------|------------------------------------------------|
| 1AR | W02-212   | LED Headlight Assembly RH, Complete            |
| 1AL | W02-211   | LED Headlight Assembly LH, Complete            |
| 2R  | W02-202-1 | Headlight Bezel RH                             |
| 2L  | W02-201-1 | Headlight Bezel LH                             |
| 3   | W02-216   | Universal LED Headlight & Lens                 |
| 4   | W02-215   | Universal LED Turn Signal Assembly             |
| 5   | W02-214   | LED Headlight Wire Assembly                    |
| 6   | W02-213   | Tail Light Assembly                            |
| 7   | W02-816   | Universal Basic Harness (w/o Headlight Switch) |
| 8   | W02-5-1   | Universal Rocker Switch                        |